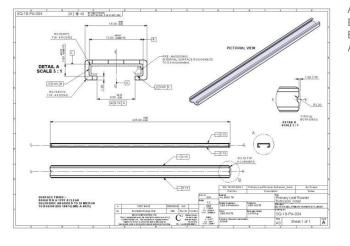

#### Experience.....

GA Of Damped Support Arm Mechanism For Airliner Meal Table.

Nylon Support Pad for BI Fold Meal Table Support Arm Assembly.

Aluminium "C" Section Extrusion Designed to BS EN 755 – Grade AL6082 T6