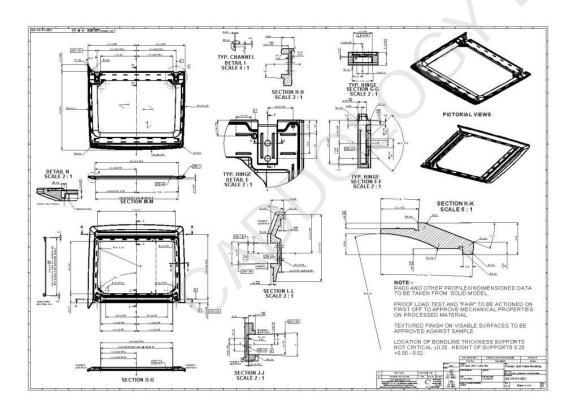

#### Detailing.....

Composite Injection Moulded Meal Table Frame – Material PEI Engineering Polymer

Caddology Ltd, Registered - Exeter, EX2. Registered in England & Wales Company No. 6597620

This document and the contents therein are provided in confidence. Any content cannot be copied without the express written permission of Caddology Ltd.