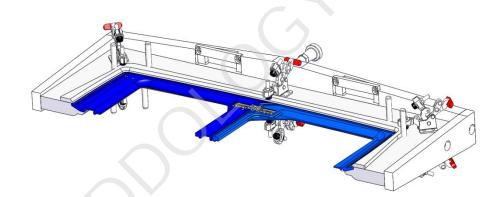

## Design.....

Further fixture design, for the bonding of aircraft meal table leaf using substrate material. Fixture can be inverted to allow bonding to both sides.

Caddology Ltd, Registered - Exeter, EX2. Registered in England & Wales Company No. 6597620