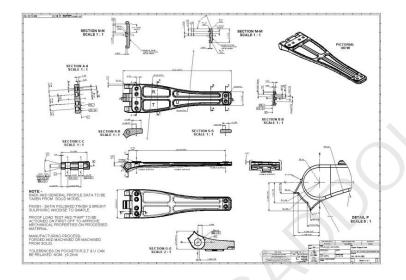

### Detailing....

Caddology has experience to ensure correct levels of fit, form and function are part of the design whilst ensuring costs are kept to a minimum.

Upper Support Arm Forging from Aerospace Grade Aluminium Alloy AL7075.