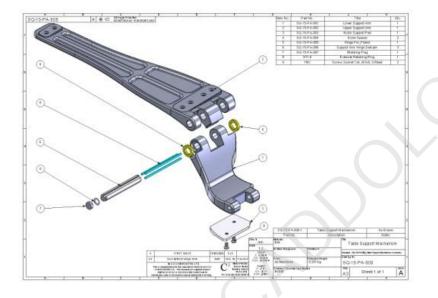

#### Experience.....

GA Of Damped Support Arm Mechanism For Airliner Meal Table.

Nylon Support Pad for BI Fold Meal Table Support Arm Assembly.

Aluminium "C" Section Extrusion Designed to BS EN 755 – Grade AL6082 T6