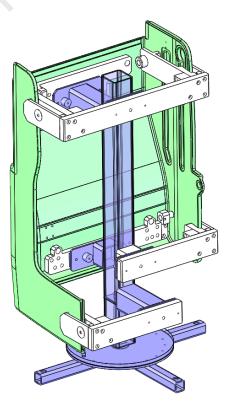

## Design.....

Further fixture design, for the bonding of aircraft meal table leaf using substrate material. Fixture can be inverted to allow bonding to both sides.

Caddology Ltd, Registered - Exeter, EX2. Registered in England & Wales Company No. 6597620