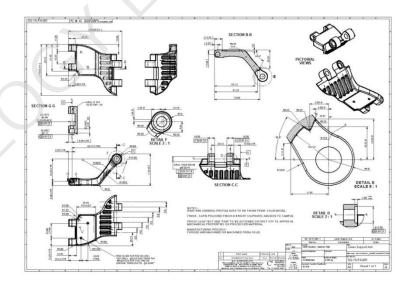

### Detailing....

Caddology has experience to ensure correct levels of fit, form and function are part of the design whilst ensuring costs are kept to a minimum.

Upper Support Arm Forging from Aerospace Grade Aluminium Alloy AL7075.

Caddology Ltd,

Registered - Exeter, EX2. Registered in England & Wales Company No. 6597620

This document and the contents therein are provided in confidence. Any content cannot be copied without the express written permission of Caddology Ltd.