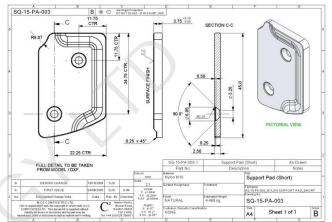

#### Experience.....

GA Of Damped Support Arm Mechanism For Airliner Meal Table.

Nylon Support Pad for BI Fold Meal Table Support Arm Assembly.

Aluminium "C" Section Extrusion Designed to BS EN 755 – Grade AL6082 T6