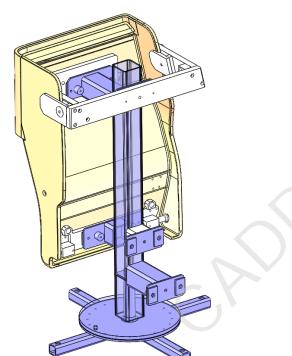

## Design.....

Further fixture design, for the bonding of aircraft meal table leaf using substrate material. Fixture can be inverted to allow bonding to both sides.

Caddology Ltd, Registered - Exeter, EX2. Registered in England & Wales Company No. 6597620