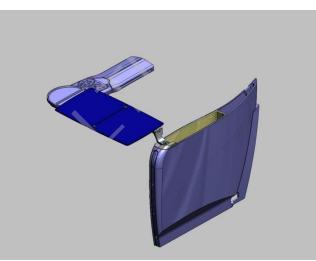

#### Detailing.....

Composite Injection Moulded Meal Table Frame – Material PEI Engineering Polymer

Caddology Ltd, Registered - Exeter, EX2. Registered in England & Wales Company No. 6597620

This document and the contents therein are provided in confidence. Any content cannot be copied without the express written permission of Caddology Ltd.