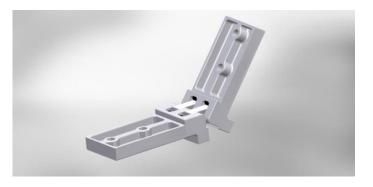

#### Experience.....

GA Of Damped Support Arm Mechanism For Airliner Meal Table.

Nylon Support Pad for BI Fold Meal Table Support Arm Assembly.

Aluminium "C" Section Extrusion Designed to BS EN 755 – Grade AL6082 T6